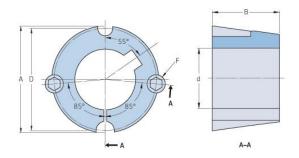

## PHF TB1610X15MM

| Bushing no.               | TB1610         |
|---------------------------|----------------|
| d = Bore diameter<br>(mm) | 15             |
| Bore diameter (in)        | 0.59           |
| Keyway width<br>(mm)      | 5              |
| Keyway width (in)         | 0.2            |
| Keyway depth<br>(mm)      | 2.3            |
| Keyway depth (in)         | 0.09           |
| A (mm)                    | 57.2           |
| A (in)                    | 2.25           |
| B (mm)                    | 25.4           |
| B (in)                    | 1              |
| D (mm)                    | 54             |
| D (in)                    | 2.13           |
| E (mm)                    | -              |
| E (in)                    | -              |
| F (mm)                    | 9.525 x 15.875 |
| F (in)                    | -              |
| Weight (kg)               | 0.38           |
| Weight (lbs)              | 0.84           |